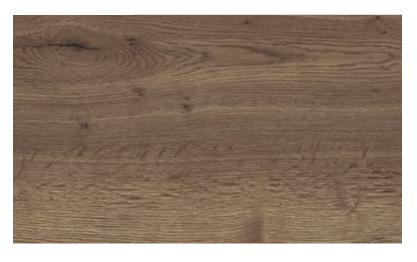

## 3DMFC

SAMPLE CARD

White Halifax Oak 3D

Natural Halifax Oak 3D

Tobacco Halifax Oak 3D

## 3D MFC

3D MFC finishes feature a relief imprint that recreates the physical structure of the grain and figure, synchronised with the visual appearance of the wood, creating an exceptionally realistic reproduction of natural timber.