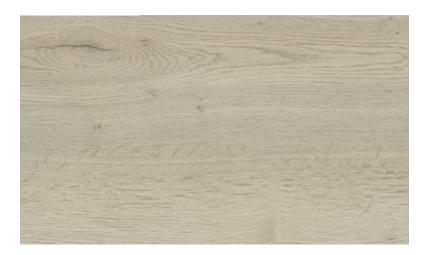

## 3DMFC

SAMPLE CARD

White Halifax Oak 3D

Natural Halifax Oak 3D

Tobacco Halifax Oak 3D

## 3D MFC

3D MFC finishes feature a relief imprint that recreates the physical structure of the grain and figure, synchronised with the visual appearance of the wood, creating an exceptionally realistic reproduction of natural timber.