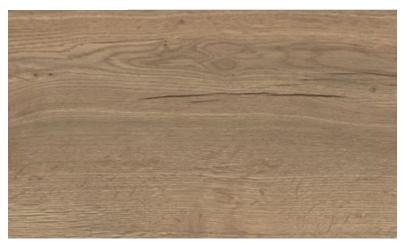

## 3DMFC

SAMPLE CARD

White Halifax Oak 3D

Natural Halifax Oak 3D

Tobacco Halifax Oak 3D

## 3D MFC

3D MFC finishes feature a relief imprint that recreates the physical structure of the grain and figure, synchronised with the visual appearance of the wood, creating an exceptionally realistic reproduction of natural timber.