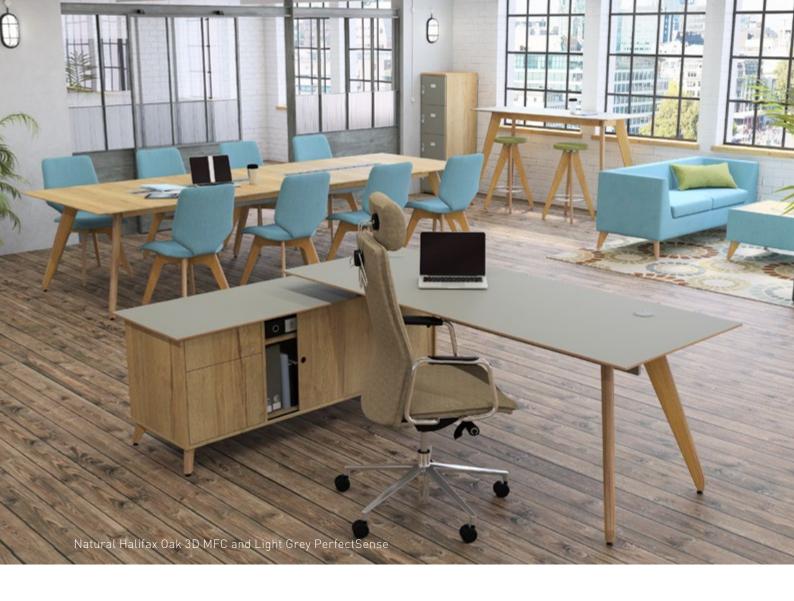

## 3DMFC

SAMPLE CARD



White Halifax Oak 3D



Natural Halifax Oak 3D



Tobacco Halifax Oak 3D





## 3D MFC

3D MFC finishes feature a relief imprint that recreates the physical structure of the grain and figure, synchronised with the visual appearance of the wood, creating an exceptionally realistic reproduction of natural timber.

Please note that these are samples for colour and pattern only, not material. If you would like a larger sample of any of the finishes please call Customer Service on 01384 400120 or email sales@sven.co.uk.





The mark of responsible forestry



## Colour accuracy

Due to variations in lighting and the limitations of print, variations in colour may occur between brochure illustrations and manufactured items. Samples of all our finishes are available on request from Customer Services.