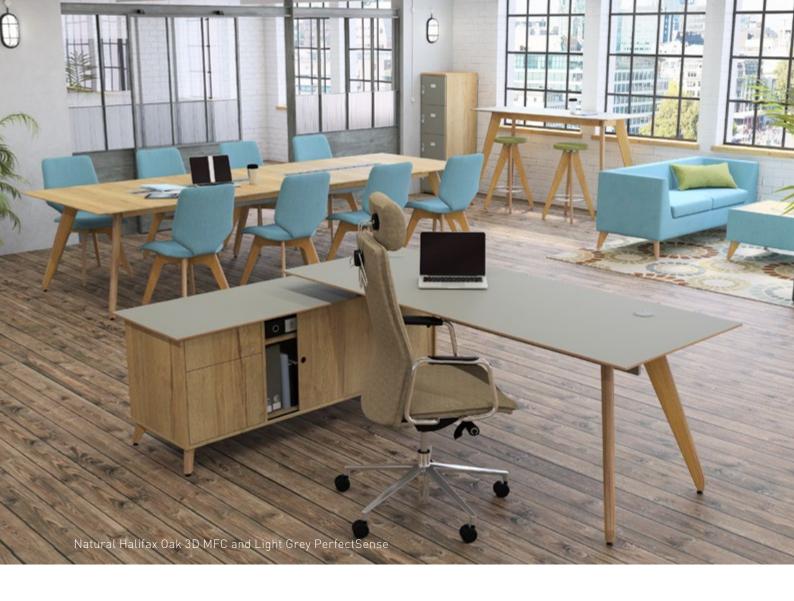

## PerfectSense

PerfectSense features a warm velvety MFMDF surface with anti-fingerprint properties that prevents unsightly smudges and smears.

Please note that these are samples for colour and pattern only, not material. If you would like a larger sample of any of the finishes please call Customer Service on 01384 400120 or email sales@sven.co.uk.