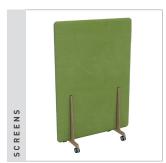

NCT6

Square coffee table

**NCTP** 

Plectrum coffee able

PAD

SCREENS

Fully upholstered screen

NP120

Mobile screen

RECEPTION/BREAKOUT

Ligni- OV-10-2020DGT