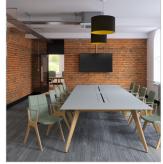

(Clockwise l-r from top left) Ligni Lounge chair, circular coffee table and Lofa Sofa. Mobile screen with whiteboard. Meeting table with NC3A chairs. Bench desking with extension screens fitted to PAD screens, HBB working chairs, freestanding pedestals.