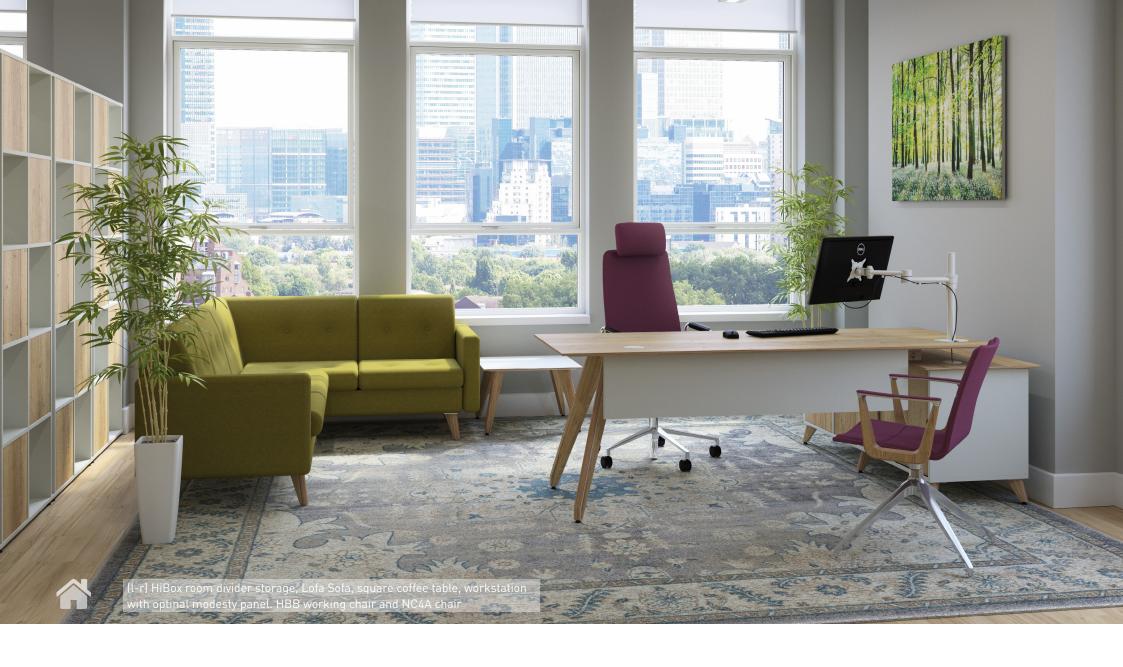

# OVERVIEW

Boyce.

(I to r) Lofa Sofa, Ligni Lounge chairs and coffee table. Background: Ligni credenza, meeting table, meeting chairs and mobile screen

# Blurring the lines between home and work.

Ligni combines clean elegant lines with the warmth of wood, in harmony with the trend for biophilic design and the blurring of the boundary between home and office.

All key elements feature distinctive radiused ply legs faced in a wide choice of veneers and laminates, or the whole leg lacquered Black or White.

The Ligni family encompasses meeting tables, stand-alone and bench desks, screens, high and low breakout tables, storage units, coffee tables, chairs, stools and bench seats.

Ligni is complemented by soft seating that features the same distinctive radiused ply legs. Tops have an elegantly slim profile and are offered in a wide choice of veneer and MFC finishes.

The extensive use of birch ply in Ligni not only creates distinctive and immensely strong furniture, but also makes Ligni an environmentally friendly choice, as our sustainably sourced birch ply has full FSC chain of custody.