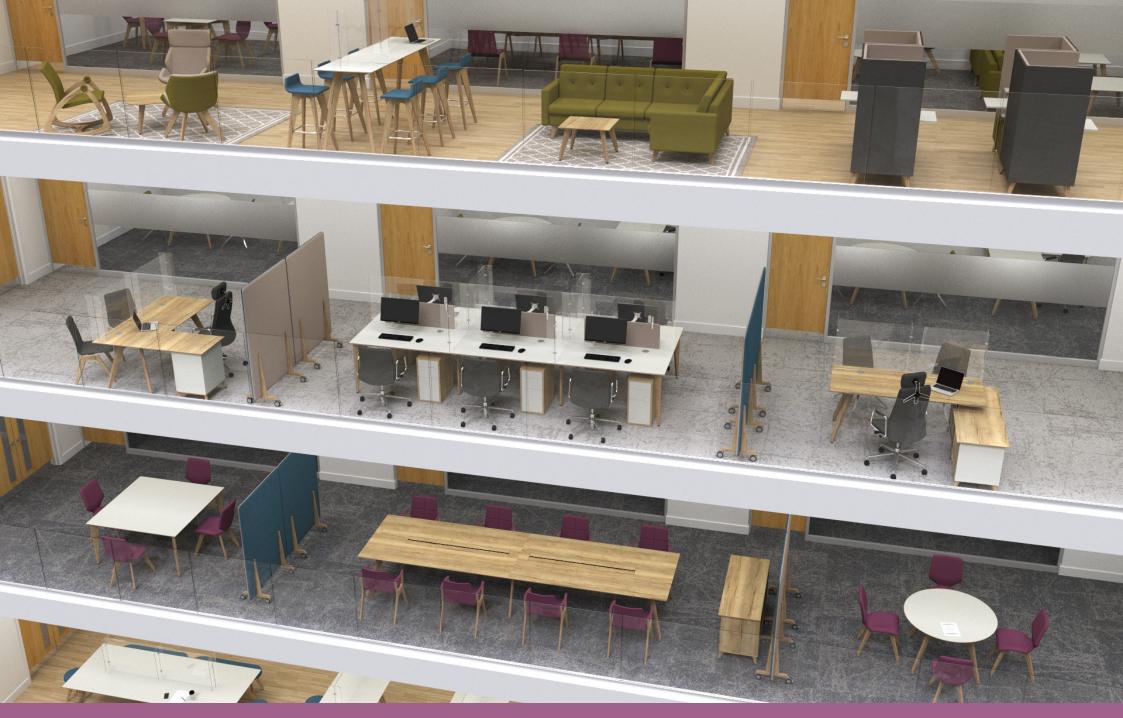

LIGNI SHOWN HERE FOR SOCIAL DISTANCING

(l-r) **Top floor** Happy Rockers, Ligni Lounge chair and coffee table: high table with NC3 bar stools: Lofa Sofa corner seating and coffee table: ScreenD Working Pods. **2nd floor** Desk with fixed return, NC1 chairs and HBB working chair, mobile screens: bench desks with PAD screens and HBB working chairs, mobile screens: workstation with HBB working chairs. **1st Floor** Square table with NC1 chairs, mobile screens: meeting table and NC3A chairs, credenza, mobile screens: circular table and NC1 chairs. **Ground floor** Rectangular table with NC2 and NBS seating: high tables with NS1 stools.