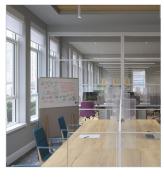

# OVERVIEW

Boyce.

(I to r) Lofa Sofa, Ligni Lounge chairs and coffee table. Background: Ligni credenza, meeting table, meeting chairs and mobile screen