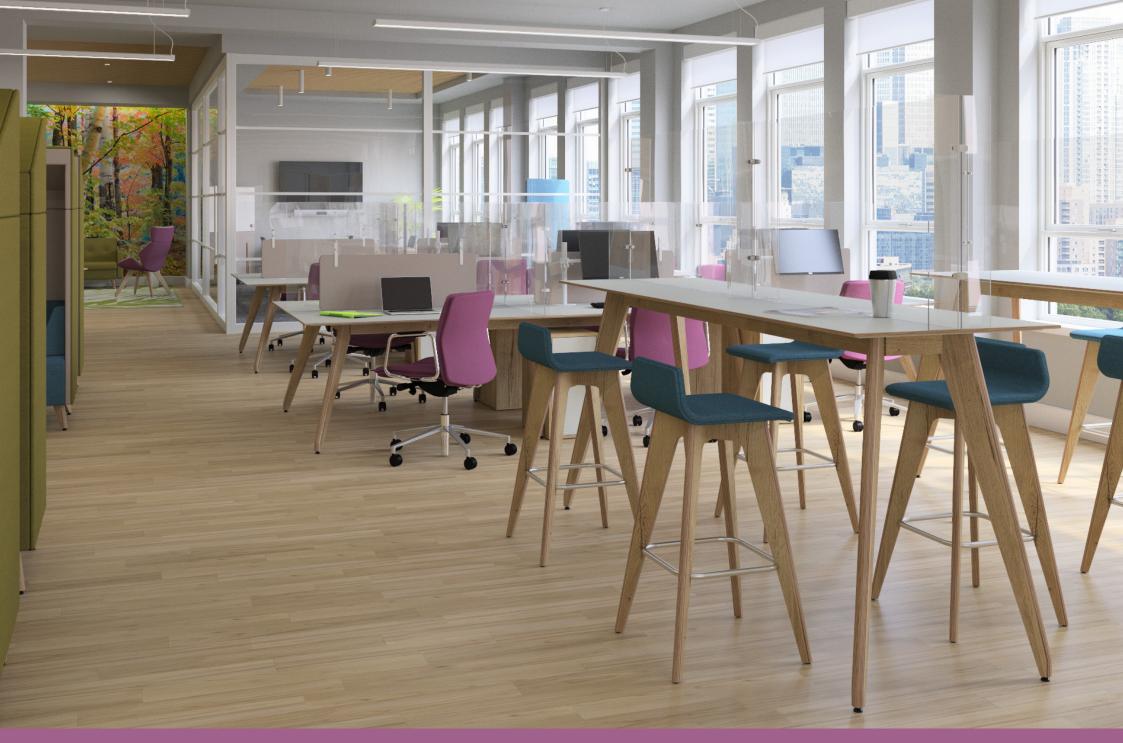

e: high table with NC3 bar stools: Lofa Sofa corner seating and coffee table: ScreenD Working Pods. **2nd floor** Desk with fixed return, NC1 chairs and HBB working chair, mobile screens: bench desks with PAD screens and HBB working chairs, mobile screens: workstation with HBB working chairs. **1st Floor** Square table with NC1 chairs, mobile screens: meeting table and NC3A chairs, credenza, mobile screens: circular table and NC1 chairs. **Ground floor** Rectangular table with NC2 and NBS seating: high tables with NS1 stools.









(Clockwise l-r from top left) Ligni Lounge chair, circular coffee table and Lofa Sofa. Mobile screen with whiteboard. Meeting table with NC3A chairs. Bench desking with extension screens fitted to PAD screens, HBB working chairs, freestanding pedestals.





























**NBD1612T** 

BENCH DESKS

Stand-alone bench desk, angled legs

#### **NBD1612T**

Stand-alone bench desk, straight legs

#### **NBD1612**

Double bench desk, angled legs

#### **NBD1612**

Double bench desk, straight legs

#### **NBD1612**

Bench desk with insert module, angled legs

#### NBT

Bench desk power tower













ND16

DESKS

Single desk, angled legs

#### ND16

Single desk, straight legs

# NR8

Return

# NRP3

Pedestal return

# NW16L

Workstation, storage to the left



Workstations, storage to the right



# NLP2

Two-drawer pedestal



# NPC2

Cushion for NLP2 for ad-hoc seating



# NFP3

Three-drawer pedestal



#### NNP3

Narrow three-drawer pedestal



# NS7A

CREDENZAS

Double-door credenza



# **NS710A**

Double-door credenza



# NS712