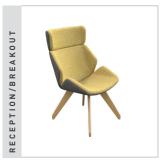

NC2H

High-back Lounge chair

NC2M

Low-back Lounge chair

NCTD

Circular coffee table

NCT10

Rectangular coffee table