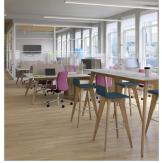

LIGNI SHOWN HERE FOR SOCIAL DISTANCING

(l-r) **Top floor** Happy Rockers, Ligni Lounge chair and coffee table: high table with NC3 bar stools: Lofa Sofa corner seating and coffee table: ScreenD Working Pods. **2nd floor** Desk with fixed return, NC1 chairs and HBB working chair, mobile screens: bench desks with PAD screens and HBB working chairs, mobile screens: workstation with HBB working chairs. **1st Floor** Square table with NC1 chairs, mobile screens: meeting table and NC3A chairs, credenza, mobile screens: circular table and NC1 chairs. **Ground floor** Rectangular table with NC2 and NBS seating: high tables with NS1 stools.