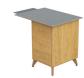

s: meeting table and NC3A chairs, credenza, mobile screens: circular table and NC1 chairs. **Ground floor** Rectangular table with NC2 and NBS seating: high tables with NS1 stools.









(Clockwise l-r from top left) Ligni Lounge chair, circular coffee table and Lofa Sofa. Mobile screen with whiteboard. Meeting table with NC3A chairs. Bench desking with extension screens fitted to PAD screens, HBB working chairs, freestanding pedestals.





























**NBD1612T** 

BENCH DESKS

Stand-alone bench desk, angled legs

#### **NBD1612T**

Stand-alone bench desk, straight legs

#### **NBD1612**

Double bench desk, angled legs

#### **NBD1612**

Double bench desk, straight legs

#### **NBD1612**

Bench desk with insert module, angled legs

#### NBT

Bench desk power tower













ND16

DESKS

Single desk, angled legs

#### ND16

Single desk, straight legs

# NR8

Return

# NRP3

Pedestal return

# NW16L

Workstation, storage to the left



Workstations, storage to the right



# NLP2

Two-drawer pedestal



# NPC2

Cushion for NLP2 for ad-hoc seating



# NFP3

Three-drawer pedestal



#### NNP3

Narrow three-drawer pedestal



# NS7A

CREDENZAS

Double-door credenza



# **NS710A**

Double-door credenza



# NS712ADA

Doors to left and right, drawers to centre



# NS716AA

Two pairs of double doors



STORAGE



**NT15S** 

TABLES

Square table with straight legs (angled legs available)



NT302R

Rectangular table with angled legs (straight legs available)



NTD15

Circular table (angled legs only)



NT302R

Rectangular high table (angled legs only)

NC1