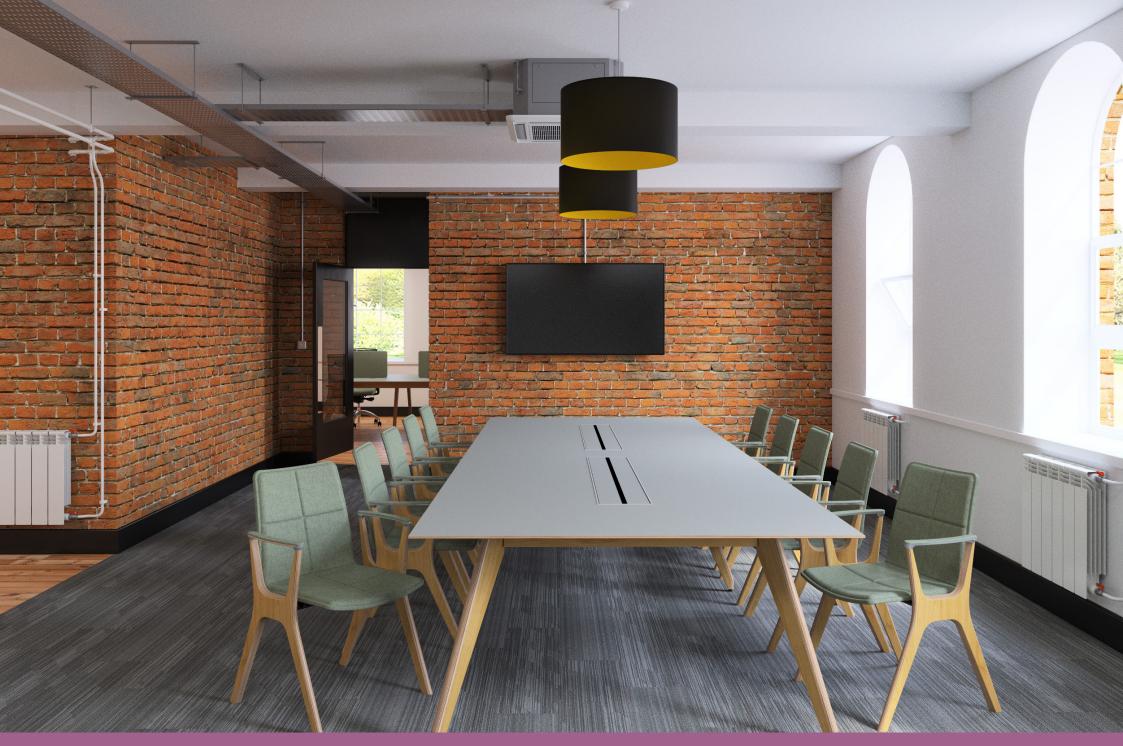

# OVERVIEW

Boyce.

(I to r) Lofa Sofa, Ligni Lounge chairs and coffee table. Background: Ligni credenza, meeting table, meeting chairs and mobile screen

(Clockwise l-r from top left) Ligni Lounge chair, circular coffee table and Lofa Sofa. Mobile screen with whiteboard. Meeting table with NC3A chairs. Bench desking with extension screens fitted to PAD screens, HBB working chairs, freestanding pedestals.