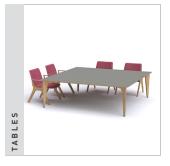

# NS716AA

Two pairs of double doors

STORAGE

**NT15S** 

TABLES

Square table with straight legs (angled legs available)

NT302R

Rectangular table with angled legs (straight legs available)

NTD15

Circular table (angled legs only)

NT302R

Rectangular high table (angled legs only)

NC1

MEETING CHAIRS

Meeting chair

NC3

Meeting chair

NC3A

Meeting chair

NC4

Meeting chair

NC4A

Meeting chair

NS<sub>1</sub>