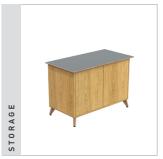

All key elements feature distinctive radiused ply legs faced in a wide choice of veneers and laminates, or the whole leg lacquered Black or White.

The Ligni family encompasses meeting tables, stand-alone and bench desks, screens, high and low breakout tables, storage units, coffee tables, chairs, stools and bench seats.

Ligni is complemented by soft seating that features the same distinctive radiused ply legs. Tops have an elegantly slim profile and are offered in a wide choice of veneer and MFC finishes.

The extensive use of birch ply in Ligni not only creates distinctive and immensely strong furniture, but also makes Ligni an environmentally friendly choice, as our sustainably sourced birch ply has full FSC chain of custody.

LIGNI SHOWN HERE FOR SOCIAL DISTANCING



































(l-r) **Top floor** Happy Rockers, Ligni Lounge chair and coffee table: high table with NC3 bar stools: Lofa Sofa corner seating and coffee table: ScreenD Working Pods. **2nd floor** Desk with fixed return, NC1 chairs and HBB working chair, mobile screens: bench desks with PAD screens and HBB working chairs, mobile screens: workstation with HBB working chairs. **1st Floor** Square table with NC1 chairs, mobile screens: meeting table and NC3A chairs, credenza, mobile screens: circular table and NC1 chairs. **Ground floor** Rectangular table with NC2 and NBS seating: high tables with NS1 stools.









(Clockwise l-r from top left) Ligni Lounge chair, circular coffee table and Lofa Sofa. Mobile screen with whiteboard. Meeting table with NC3A chairs. Bench desking with exten