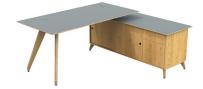

# OVERVIEW

Boyce.

(I to r) Lofa Sofa, Ligni Lounge chairs and coffee table. Background: Ligni credenza, meeting table, meeting chairs and mobile screen