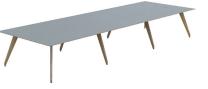

# NS716AA

Two pairs of double doors

STORAGE

**NT15S** 

TABLES

Square table with straight legs (angled legs available)

NT302R

Rectangular table with angled legs (straight legs available)

NTD15

Circular table (angled legs only)

NT302R

Rectangular high table (angled legs only)

NC1

MEETING CHAIRS

Meeting chair

NC3