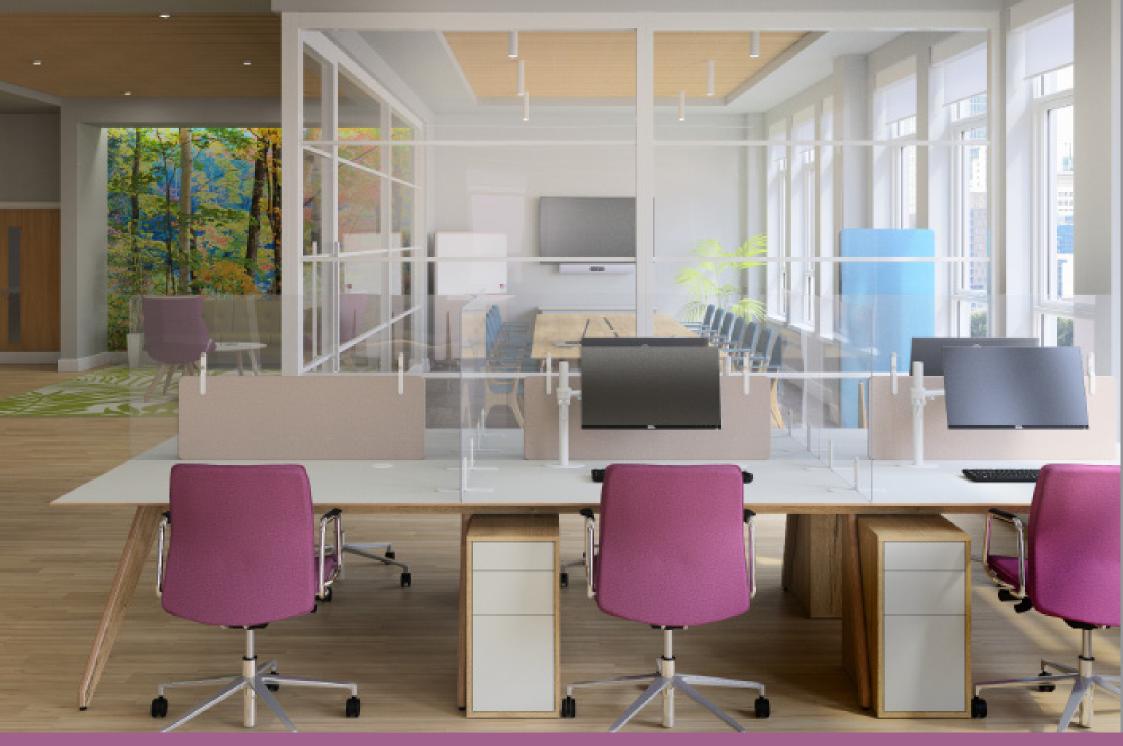

(Clockwise l-r from top left) Ligni Lounge chair, circular coffee table and Lofa Sofa. Mobile screen with whiteboard. Meeting table with NC3A chairs. Bench desking with extension screens fitted to PAD screens, HBB working chairs, freestanding pedestals.