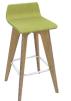

orage to the right



# NLP2

Two-drawer pedestal



# NPC2

Cushion for NLP2 for ad-hoc seating



# NFP3

Three-drawer pedestal



#### NNP3

Narrow three-drawer pedestal



# NS7A

CREDENZAS

Double-door credenza



# **NS710A**

Double-door credenza



# NS712ADA

Doors to left and right, drawers to centre



# NS716AA

Two pairs of double doors



STORAGE



**NT15S** 

TABLES

Square table with straight legs (angled legs available)



NT302R

Rectangular table with angled legs (straight legs available)



NTD15

Circular table (angled legs only)



NT302R

Rectangular high table (angled legs only)

NC1

MEETING CHAIRS

Meeting chair



NC3

Meeting chair



NC3A

Meeting chair



NC4

Meeting chair



NC4A

Meeting chair



NS<sub>1</sub>

CAFE SEATING

High stool



NS2

Low stool



NS3

High stool



NBS13

Bench seat



NC2H

High-back Lounge chair



NC2M

Low-back Lounge chair



NCTD

Circular coffee table



NCT10

Rectangular coffee table



NCT6

Square coffee table



**NCTP** 

Plectrum coffee able



PAD

SCREENS

Fully upholstered screen



NP120

Mobile screen

RECEPTION/BREAKOUT



Ligni- OV-10-2020DGT