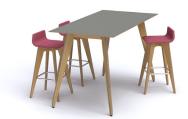

# OVERVIEW

Boyce.

(I to r) Lofa Sofa, Ligni Lounge chairs and coffee table. Background: Ligni credenza, meeting table, meeting chairs and mobile screen

LIGNI SHOWN HERE FOR SOCIAL DISTANCING

(l-r) **Top floor** Happy Rockers, Ligni Lounge chair and coffee table: high table with NC3 bar stools: Lofa Sofa corner seating and coffee table: ScreenD Working Pods. **2nd floor** Desk with fixed return, NC1 chairs and HBB working chair, mobile screens: bench desks with PAD screens and HBB working chairs, mobile screens: workstation with HBB working chairs. **1st Floor** Square table with NC1 chairs, mobile screens: meeting table and NC3A chairs, credenza, mobile screens: circular table and NC1 chairs. **Ground floor** Rectangular table with NC2 and NBS seating: high tables with NS1 stools.