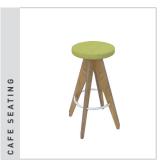

elements feature distinctive radiused ply legs faced in a wide choice of veneers and laminates, or the whole leg lacquered Black or White.

The Ligni family encompasses meeting tables, stand-alone and bench desks, screens, high and low breakout tables, storage units, coffee tables, chairs, stools and bench seats.

Ligni is complemented by soft seating that features the same distinctive radiused ply legs. Tops have an elegantly slim profile and are offered in a wide choice of veneer and MFC finishes.

The extensive use of birch ply in Ligni not only creates distinctive and immensely strong furniture, but also makes Ligni an environmentally friendly choice, as our sustainably sourced birch ply has full FSC chain of custody.

LIGNI SHOWN HERE FOR SOCIAL DISTANCING



































(l-r) **Top floor** Happy Rockers, Ligni Lounge chair and coffee table: high table with NC3 bar stools: Lofa Sofa corner seating and coffee table: ScreenD Working Pods. **2nd floor** Desk with fixed return, NC1 chairs and HBB working chair, mobile screens: bench desks with PAD screens and HBB working chairs, mobile screens: workstation with HBB working chairs. **1st Floor** Square table with NC1 chairs, mobile screens: meeting table and NC3A chairs, credenza, mobile screens: circular table and NC1 chairs. **Ground floor** Rectangular table with NC2 and NBS seating: high tables with NS1 stools.









(Clockwise l-r from top left) Ligni Lounge chair, circular coffee table and Lofa Sofa. Mobile screen with whiteboard. Meeting table with NC3A chairs. Bench desking with extension scr