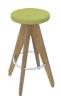

# NW16L

Workstation, storage to the left



Workstations, storage to the right



# NLP2

Two-drawer pedestal



# NPC2

Cushion for NLP2 for ad-hoc seating



# NFP3

Three-drawer pedestal



#### NNP3

Narrow three-drawer pedestal



# NS7A

CREDENZAS

Double-door credenza



# **NS710A**

Double-door credenza



# NS712ADA

Doors to left and right, drawers to centre



# NS716AA

Two pairs of double doors



STORAGE



**NT15S** 

TABLES

Square table with straight legs (angled legs available)



NT302R

Rectangular table with angled legs (straight legs available)



NTD15

Circular table (angled legs only)



NT302R

Rectangular high table (angled legs only)

NC1

MEETING CHAIRS

Meeting chair



NC3

Meeting chair



NC3A

Meeting chair



NC4

Meeting chair



NC4A

Meeting chair



NS<sub>1</sub>

CAFE SEATING

High stool



NS2

Low stool



NS3

High stool



NBS13

Bench seat



NC2H

High-back Lounge chair



NC2M

Low-back Lounge chair



NCTD

Circular coffee table



NCT10

Rectangular coffee table



NCT6

Square coffee table



**NCTP** 

Plectrum coffee able



PAD

SCREENS

Fully upholstered screen



NP120

Mobile screen

RECEPTION/BREAKOUT



Ligni- OV-10-2020DGT