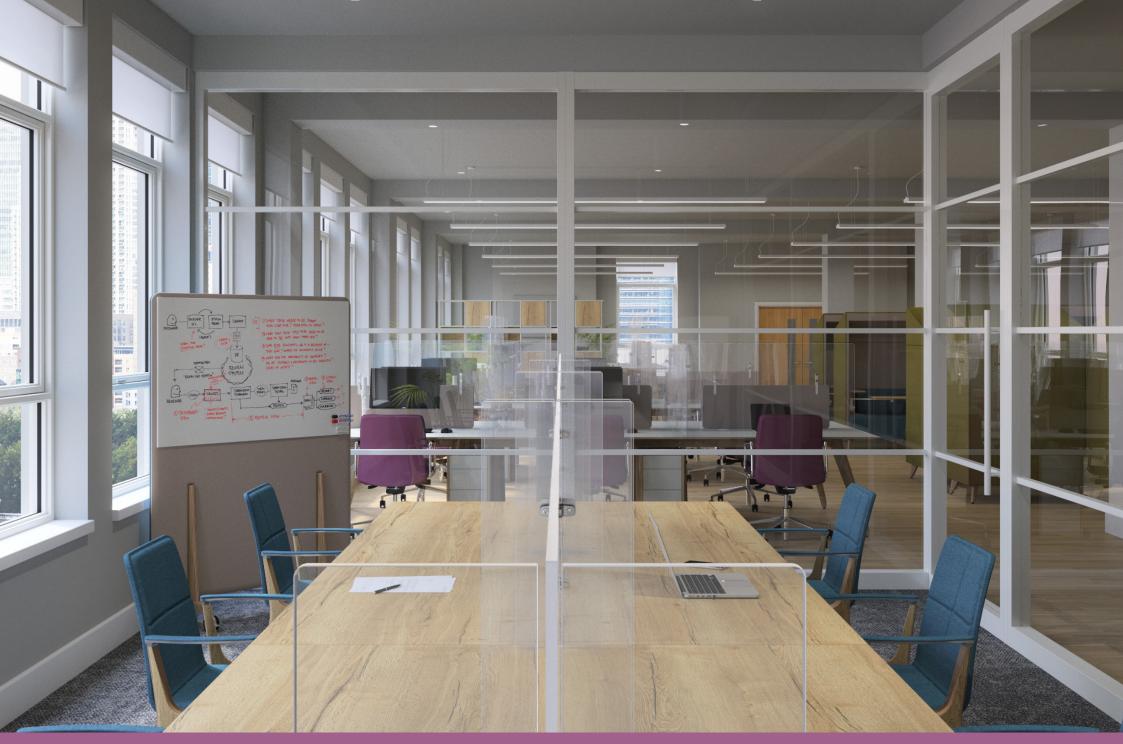

(Clockwise l-r from top left) Ligni Lounge chair, circular coffee table and Lofa Sofa. Mobile screen with whiteboard. Meeting table with NC3A chairs. Bench desking with extension screens fitted to PAD screens, HBB working chairs, freestanding pedestals.