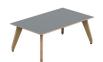

# NS716AA

Two pairs of double doors

STORAGE

**NT15S** 

TABLES

Square table with straight legs (angled legs available)

NT302R

Rectangular table with angled legs (straight legs available)