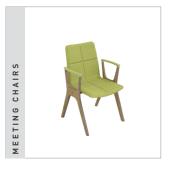

NTD15

Circular table (angled legs only)

NT302R

Rectangular high table (angled legs only)

NC1

MEETING CHAIRS

Meeting chair

NC3

Meeting chair

NC3A

Meeting chair

NC4

Meeting chair

NC4A

Meeting chair

NS<sub>1</sub>