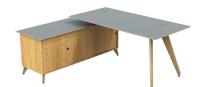

# NR8

Return

# NRP3

Pedestal return

# NW16L

Workstation, storage to the left

Workstations, storage to the right