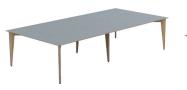

# NS716AA

Two pairs of double doors

STORAGE

**NT15S** 

TABLES

Square table with straight legs (angled legs available)

NT302R

Rectangular table with angled legs (straight legs available)

NTD15

Circular table (angled legs only)

NT302R

Rectangular high table (angled legs only)

NC1

MEETING CHAIRS

Meeting chair

NC3