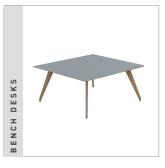

**NBD1612T** 

BENCH DESKS

Stand-alone bench desk, angled legs

#### **NBD1612T**

Stand-alone bench desk, straight legs