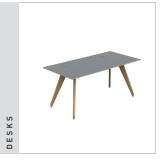

#### NBT

Bench desk power tower

ND16

DESKS

Single desk, angled legs

#### ND16

Single desk, straight legs