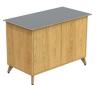

B working chairs, freestanding pedestals.





























**NBD1612T** 

BENCH DESKS

Stand-alone bench desk, angled legs

#### **NBD1612T**

Stand-alone bench desk, straight legs

#### **NBD1612**

Double bench desk, angled legs

#### **NBD1612**

Double bench desk, straight legs

#### **NBD1612**

Bench desk with insert module, angled legs

#### NBT

Bench desk power tower













ND16

DESKS

Single desk, angled legs

#### ND16

Single desk, straight legs

# NR8

Return

# NRP3

Pedestal return

# NW16L

Workstation, storage to the left



Workstations, storage to the right



# NLP2

Two-drawer pedestal



# NPC2

Cushion for NLP2 for ad-hoc seating



# NFP3

Three-drawer pedestal



#### NNP3

Narrow three-drawer pedestal



# NS7A

CREDENZAS

Double-door credenza



# **NS710A**

Double-door credenza



# NS712ADA

Doors to left and right, drawers to centre



# NS716AA

Two pairs of double doors



STORAGE



**NT15S** 

TABLES

Square table with straight legs (angled legs available)



NT302R

Rectangular table with angled legs (straight legs available)



NTD15

Circular table (angled legs only)



NT302R

Rectangular high table (angled legs only)

NC1

MEETING CHAIRS

Meeting chair



NC3

Meeting chair



NC3A

Meeting chair



NC4

Meeting chair



NC4A

Meeting chair



NS<sub>1</sub>

CAFE SEATING

High stool



NS2

Low stool



NS3

High stool



NBS13

Bench seat



NC2H

High-back Lounge chair



NC2M

Low-back Lounge chair



NCTD

Circular coffee table



NCT10

Rectangular coffee table



NCT6

Square coffee table



**NCTP** 

Plectr