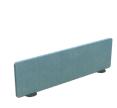

Double-door credenza



# NS712ADA

Doors to left and right, drawers to centre



# NS716AA

Two pairs of double doors



STORAGE



**NT15S** 

TABLES

Square table with straight legs (angled legs available)



NT302R

Rectangular table with angled legs (straight legs available)



NTD15

Circular table (angled legs only)



NT302R

Rectangular high table (angled legs only)

NC1

MEETING CHAIRS

Meeting chair



NC3

Meeting chair



NC3A

Meeting chair



NC4

Meeting chair



NC4A

Meeting chair



NS<sub>1</sub>

CAFE SEATING

High stool



NS2

Low stool



NS3

High stool



NBS13

Bench seat



NC2H

High-back Lounge chair



NC2M

Low-back Lounge chair



NCTD

Circular coffee table



NCT10

Rectangular coffee table



NCT6

Square coffee table



**NCTP** 

Plectrum coffee able



PAD

SCREENS

Fully upholstered screen



NP120

Mobile screen

RECEPTION/BREAKOUT



Ligni- OV-10-2020DGT