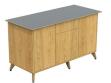

# NS716AA

Two pairs of double doors

STORAGE

**NT15S** 

TABLES

Square table with straight legs (angled legs available)

NT302R

Rectangular table with angled legs (straight legs available)