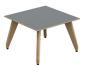

# NS716AA

Two pairs of double doors

STORAGE

**NT15S** 

TABLES

Square table with straight legs (angled legs available)

NT302R

Rectangular table with angled legs (straight legs available)

NTD15

Circular table (angled legs only)

NT302R

Rectangular high table (angled legs only)

NC1

MEETING CHAIRS

Meeting chair

NC3