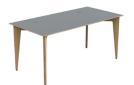

# NS716AA

Two pairs of double doors

STORAGE

**NT15S** 

TABLES

Square table with straight legs (angled legs available)

NT302R

Rectangular table with angled legs (straight legs available)