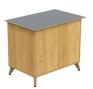

extension screens fitted to PAD screens, HBB working chairs, freestanding pedestals.





























**NBD1612T** 

BENCH DESKS

Stand-alone bench desk, angled legs

#### **NBD1612T**

Stand-alone bench desk, straight legs

#### **NBD1612**

Double bench desk, angled legs

#### **NBD1612**

Double bench desk, straight legs

#### **NBD1612**

Bench desk with insert module, angled legs

#### NBT

Bench desk power tower













ND16

DESKS

Single desk, angled legs

#### ND16

Single desk, straight legs

# NR8

Return

# NRP3

Pedestal return

# NW16L

Workstation, storage to the left



Workstations, storage to the right



# NLP2

Two-drawer pedestal



# NPC2

Cushion for NLP2 for ad-hoc seating



# NFP3

Three-drawer pedestal



#### NNP3

Narrow three-drawer pedestal



# NS7A

CREDENZAS

Double-door credenza



# **NS710A**

Double-door credenza



# NS712ADA

Doors to left and right, drawers to centre



# NS716AA

Two pairs of double doors



STORAGE



**NT15S** 

TABLES

Square table with straight legs (angled legs available)



NT302R

Rectangular table with angled legs (straight legs available)



NTD15

Circular table (angled legs only)



NT302R

Rectangular high table (angled legs only)

NC1

MEETING CHAIRS

Meeting chair



NC3

Meeting chair



NC3A

Meeting chair



NC4

Meeting chair



NC4A

Meeting chair



NS<sub>1</sub>

CAFE SEATING

High stool



NS2

Low stool



NS3

High stool



NBS13

Bench seat



NC2H

High-back Lounge chair



NC2M

Low-back Lounge chair



NCTD

Circular coffee table



NCT10

Rectangular coffee table



NCT