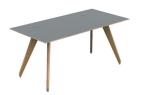

# NS716AA

Two pairs of double doors

STORAGE

**NT15S** 

TABLES

Square table with straight legs (angled legs available)

NT302R

Rectangular table with angled legs (straight legs available)

NTD15

Circular table (angled legs only)

NT302R

Rectangular high table (angled legs only)

NC1

MEETING CHAIRS

Meeting chair

NC3