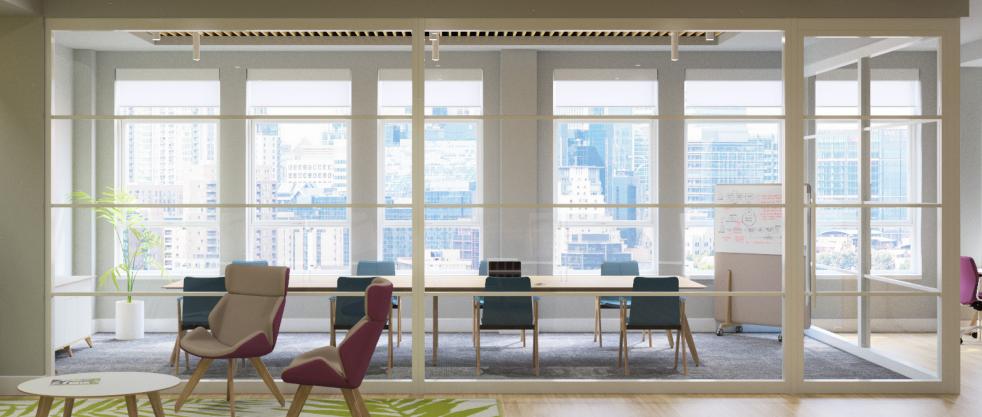

# OVERVIEW

Boyce.

(I to r) Lofa Sofa, Ligni Lounge chairs and coffee table. Background: Ligni credenza, meeting table, meeting chairs and mobile screen

(Clockwise l-r from top left) Ligni Lounge chair, circular coffee table and Lofa Sofa. Mobile screen with whiteboard. Meeting table with NC3A chairs. Bench desking with extension screens fitted to PAD screens, HBB working chairs, freestanding pedestals.