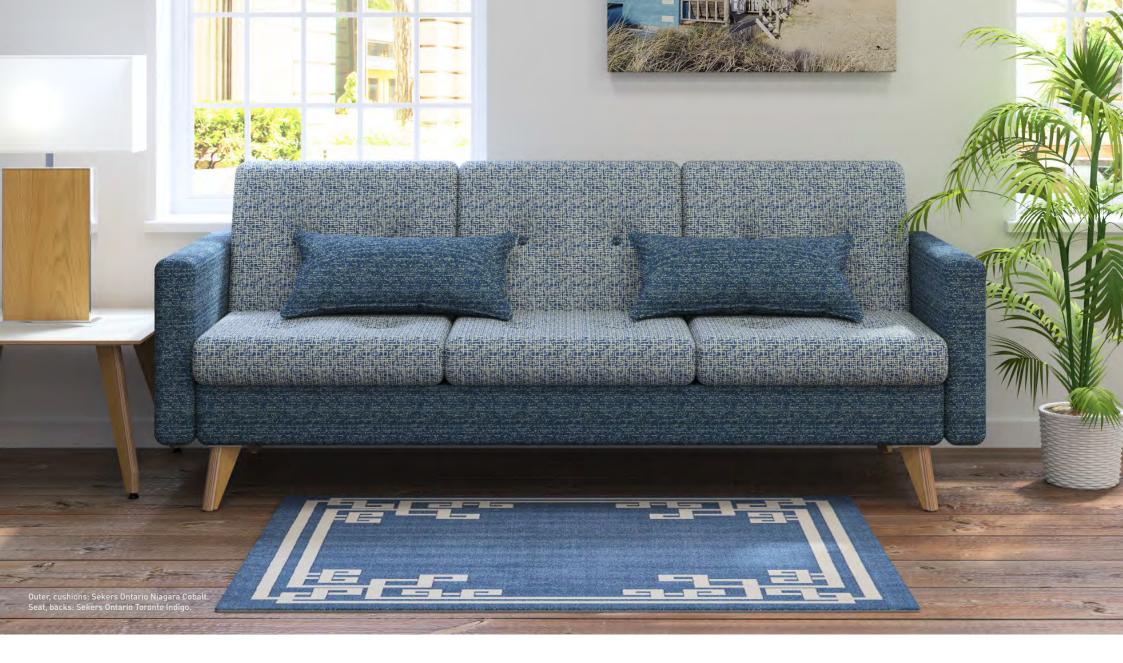

## LOFA SOFA

Lofa Sofa is relaxingly comfortable, with soft cushions over traditional resilient webbing. The characteristic Ligni ply legs can be faced in a wide selection of veneers and laminates, matching and complementing our Ligni tables, desks and seating. Choose from an extensive range of fabrics and leathers, and feel free to specify either a uniform finish, or two or three tone fabric combinations. The distinctive buttons can match or contrast, as you wish. Scatter cushions and flush-fitting power and USB charging ports can be specified as options.