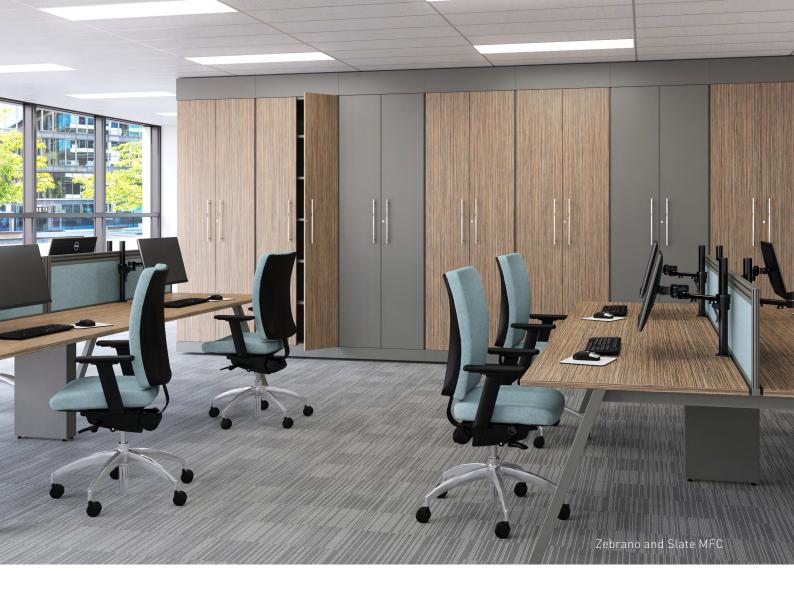

## MFC

Our stock MFC boards are carefully selected to provide a wide choice of woodgrains, solid colours and speciality finishes.

All MFC surfaces may show wear over time if subject to high levels of abrasion, more so on darker colours. For this reason we recommend the use of mouse mats with all MFC finishes.